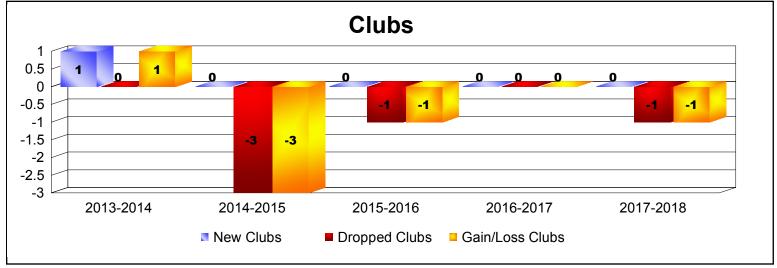

District 40 S

As of June 2018 Cumulative

| Year      | New<br>Clubs | Dropped<br>Clubs | Gain/<br>Loss<br>Clubs | New<br>Members | Charter<br>Members | Reinstate<br>Members | Transfer<br>Members | Total<br>Member<br>Added | Total<br>Members<br>Dropped | Gain/<br>Loss<br>Members |
|-----------|--------------|------------------|------------------------|----------------|--------------------|----------------------|---------------------|--------------------------|-----------------------------|--------------------------|
| 2013-2014 | 1            | 0                | 1                      | 67             | 65                 | 9                    | 6                   | 147                      | -77                         | 70                       |
| 2014-2015 | 0            | -3               | -3                     | 67             | 0                  | 2                    | 8                   | 77                       | -149                        | -72                      |
| 2015-2016 | 0            | -1               | -1                     | 54             | 0                  | 3                    | 4                   | 61                       | -99                         | -38                      |
| 2016-2017 | 0            | 0                | 0                      | 80             | 0                  | 5                    | 5                   | 90                       | -79                         | 11                       |
| 2017-2018 | 0            | -1               | -1                     | 45             | 1                  | 0                    | 3                   | 49                       | -90                         | -41                      |
| Average   | 0            | -1               | -1                     | 63             | 13                 | 4                    | 5                   | 85                       | -99                         | -14                      |