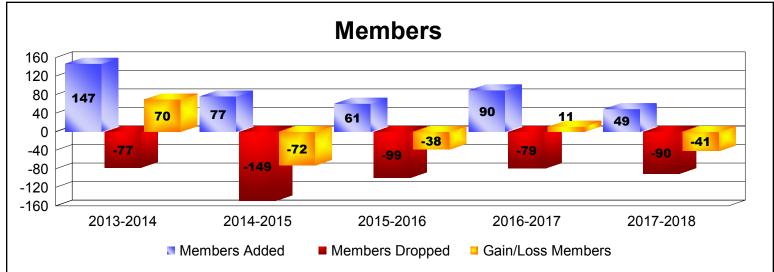

District 40 S

As of June 2018 Cumulative

| Year      | New<br>Clubs | Dropped<br>Clubs | Gain/<br>Loss<br>Clubs | New<br>Members | Charter<br>Members | Reinstate<br>Members | Transfer<br>Members | Total<br>Member<br>Added | Total<br>Members<br>Dropped | Gain/<br>Loss<br>Members |
|-----------|--------------|------------------|------------------------|----------------|--------------------|----------------------|---------------------|--------------------------|-----------------------------|--------------------------|
| 2013-2014 | 1            | 0                | 1                      | 67             | 65                 | 9                    | 6                   | 147                      | -77                         | 70                       |
| 2014-2015 | 0            | -3               | -3                     | 67             | 0                  | 2                    | 8                   | 77                       | -149                        | -72                      |
| 2015-2016 | 0            | -1               | -1                     | 54             | 0                  | 3                    | 4                   | 61                       | -99                         | -38                      |
| 2016-2017 | 0            | 0                | 0                      | 80             | 0                  | 5                    | 5                   | 90                       | -79                         | 11                       |
| 2017-2018 | 0            | -1               | -1                     | 45             | 1                  | 0                    | 3                   | 49                       | -90                         | -41                      |
| Average   | 0            | -1               | -1                     | 63             | 13                 | 4                    | 5                   | 85                       | -99                         | -14                      |